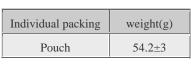

# 1PK-3178

## 4Pcs probe set

| Individual packing | weight(g) |
|--------------------|-----------|
| Pouch              | 68.2±3    |

4 pcs stainless steel single-ended probe that can be used for all kinds of precision work in electronics. Straight, angle, hook and curved tips. Packed in a vinyl pouch.