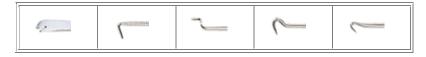

## 1PK-3175

#### 5Pcs hook set

Contents 6 parts 5 different hooks which can be screwed in a handle.