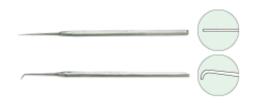

## 1PK-317N/1PK-3171

## **Spring hook**

Can grab small spring and wires, suitable for OA field service.

| Model No. | Individual packing | weight(g) |
|-----------|--------------------|-----------|
| 1PK-317N  | Blister Card       | 29.2±2    |
| 1PK-3171  | Blister Card       | 29.2±2    |