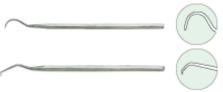

### 1PK-3172

### 2Pcs hook set

Useful for cold solder probing repair of pattern, scraping glue, tap. Micro positioning with spring wire tips.

| Individual packing | weight(g) |
|--------------------|-----------|
| Blister Card       | 52±3      |